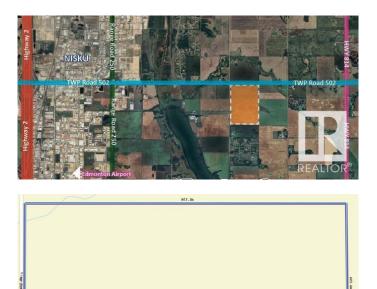

## \$1,200,000

0 Bedroom, 0.00 Bathroom, Rural on 79.83 Acres

None, Rural Leduc County, AB

Prime Land for Sale – Build or Invest This beautiful parcel is up for grabs—buy it on its own or combine it with the adjoining 1/4 section. Located just 2 km east of Nisku on Airport Road, it sits perfectly between Beaumont and Leduc. The land currently brings in \$80/acre in annual income and offers excellent development potential: build up to 4 houses. Hard-to-beat location with quick access to EIA, QE2, Leduc, Nisku, Beaumont, and South Edmonton.