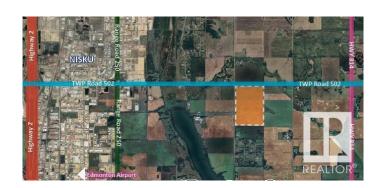

### \$2,529,000

0 Bedroom, 0.00 Bathroom, Rural on 153.26 Acres

None, Rural Leduc County, AB

Prime Land for Sale – Build or Invest This beautiful parcel is up for grabs—buy it on its own or combine it with the adjoining 1/4 section. Located just 2 km east of Nisku on Airport Road, it sits perfectly between Beaumont and Leduc. The land currently brings in \$80/acre in annual income and offers excellent development potential: build up to 4 houses. Hard-to-beat location with quick access to EIA, QE2, Leduc, Nisku, Beaumont, and South Edmonton.