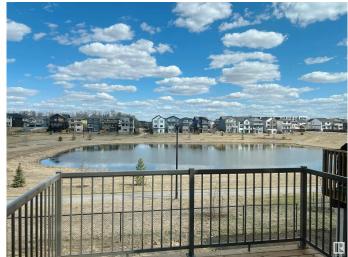

## \$778,000

6 Bedroom, 4.00 Bathroom, 1,916 sqft Single Family on 0.00 Acres

The Uplands, Edmonton, AB

Welcome to this beautifully designed open-to-above ceiling home offering an abundance of natural light and breathtaking pond views. This rare walkout property backs directly onto the water, providing serene views and direct access to nature from your own backyard. The main floor features a spacious bedroom and a full bathroomâ€"perfect for guests or multi-generational living. Downstairs, the fully finished legal basement boasts two oversized bedrooms, a separate entrance, and a complete setup ideal for rental income or extended family. Don't miss this incredible opportunity for luxurious living with income potential in a prime location!

Exterior Features Landscaped, Playground Nearby, Ravine View

Roof Asphalt Shingles

Construction Wood, Vinyl

Foundation Concrete Perimeter

**Additional Information** 

Date Listed April 25th, 2025

Days on Market 4