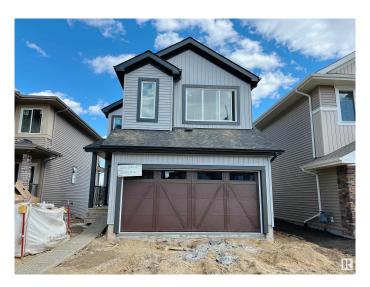

## \$778,000 - 2603 208 Street, Edmonton

MLS® #E4432827

## \$778,000

6 Bedroom, 4.00 Bathroom, 1,916 sqft Single Family on 0.00 Acres

The Uplands, Edmonton, AB

Welcome to this beautifully designed open-to-above ceiling home offering an abundance of natural light and breathtaking pond views. This rare walkout property backs directly onto the water, providing serene views and direct access to nature from your own backyard. The main floor features a spacious bedroom and a full bathroomâ€"perfect for guests or multi-generational living. Downstairs, the fully finished legal basement boasts two oversized bedrooms, a separate entrance, and a complete setup ideal for rental income or extended family. Don't miss this incredible opportunity for luxurious living with income potential in a prime location!

## **Essential Information**

MLS® # E4432827 Price \$778,000

Bedrooms 6 Bathrooms 4.00

Full Baths 4

Square Footage 1,916 Acres 0.00 Year Built 2025

Type Single Family

Sub-Type Detached Single Family

Style 2 Storey
Status Active