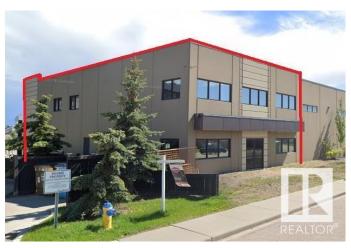

### \$779,000

0 Bedroom, 0.00 Bathroom, Business on 0.00 Acres

Hollick-Kenyon, Edmonton, AB

Brand New Daycare Opportunity located in Hollick Kenyon. Surrounded by high density residential and a short walk from Dr. Donald Massey School which is a K-9 institution. Approved from the City of Edmonton for 129 kids. The space is 6370 square feet across two levels. This center features large room sizes and adequate washrooms. One dedicated hand wash station per room. Center boasts high end commercial grade finishings which will ensure durability, two kitchens/staff rooms (one per level). There is a large playground space which is already fenced and prepped for finishes. Purchase price is for tenant improvements only and is on a Ten year Lease term.