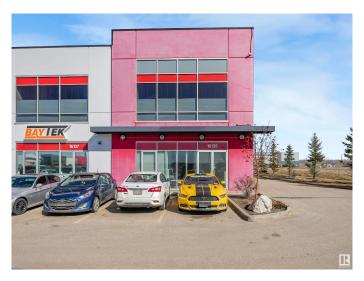

# **\$0 - 16135 142 Street, Edmonton**

MLS® #E4432914

### \$0

0 Bedroom, 0.00 Bathroom, Industrial on 0.00 Acres

Rampart Industrial, Edmonton, AB

This stunning office space redefines understated elegance. Designed with both functionality and style in mind, it boasts a beautifully finished interior complete with a spacious staff kitchen, modern bathrooms, and a thoughtful layout that enhances workflow and comfort. The option to include a back warehouse adds valuable flexibility for businesses with storage or operational needs. A rare combination of sophistication and utility, this space is ready to elevate your work environment.

## **Community Information**

Address 16135 142 Street

Area Edmonton

Subdivision Rampart Industrial

City Edmonton
County ALBERTA

Province AB

Postal Code T6V 0M7