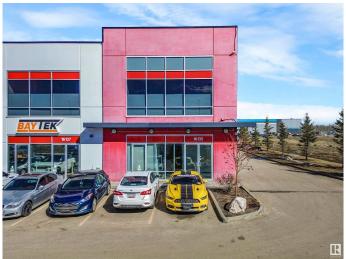

# **\$0 - 16135 142 Street, Edmonton**

MLS® #E4432914

### \$0

0 Bedroom, 0.00 Bathroom, Industrial on 0.00 Acres

Rampart Industrial, Edmonton, AB

This stunning office space redefines understated elegance. Designed with both functionality and style in mind, it boasts a beautifully finished interior complete with a spacious staff kitchen, modern bathrooms, and a thoughtful layout that enhances workflow and comfort. The option to include a back warehouse adds valuable flexibility for businesses with storage or operational needs. A rare combination of sophistication and utility, this space is ready to elevate your work environment.

## **Community Information**

Address 16135 142 Street

Area Edmonton

Subdivision Rampart Industrial

City Edmonton
County ALBERTA

Province AB

Postal Code T6V 0M7