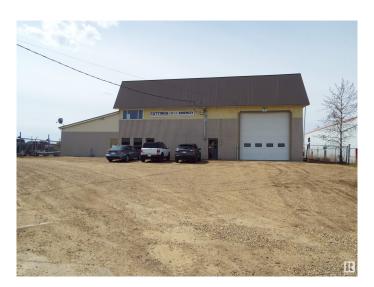

# \$1,400,000 - 5904 44a Street, Leduc

MLS® #E4433229

# \$1,400,000

0 Bedroom, 0.00 Bathroom, Industrial on 0.00 Acres

East Industrial\_LEDU, Leduc, AB

Total of 9100 sq ft on 1.28 acres. Concrete block building with addition for cold storage. Approximately 4900 sq ft of heated shop space with two 16 x 16 ft overhead doors & 12 x 16 ft overhead door. Two levels of offices with reception area & board room. Over 2200 sq ft of cold storage. Fenced yard (except for cross fence with adjoining property which is also for sale). Well packed gravel yard, ideal for heavy user.