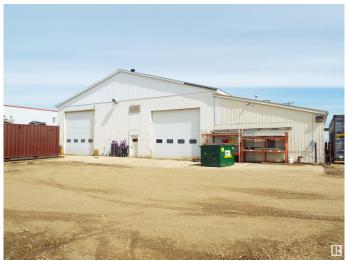

# \$1,400,000 - 5904 44a Street, Leduc

MLS® #E4433229

# \$1,400,000

0 Bedroom, 0.00 Bathroom, Industrial on 0.00 Acres

East Industrial\_LEDU, Leduc, AB

Total of 9100 sq ft on 1.28 acres. Concrete block building with addition for cold storage. Approximately 4900 sq ft of heated shop space with two 16 x 16 ft overhead doors & 12 x 16 ft overhead door. Two levels of offices with reception area & board room. Over 2200 sq ft of cold storage. Fenced yard (except for cross fence with adjoining property which is also for sale). Well packed gravel yard, ideal for heavy user.