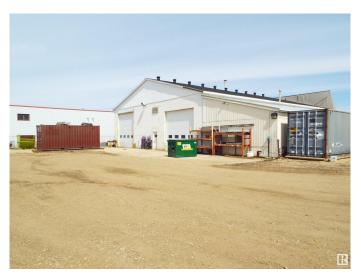

# \$1,400,000 - 5904 44a Street, Leduc

MLS® #E4433229

# \$1,400,000

0 Bedroom, 0.00 Bathroom, Industrial on 0.00 Acres

East Industrial\_LEDU, Leduc, AB

Total of 9100 sq ft on 1.28 acres. Concrete block building with addition for cold storage. Approximately 4900 sq ft of heated shop space with two 16 x 16 ft overhead doors & 12 x 16 ft overhead door. Two levels of offices with reception area & board room. Over 2200 sq ft of cold storage. Fenced yard (except for cross fence with adjoining property which is also for sale). Well packed gravel yard, ideal for heavy user.