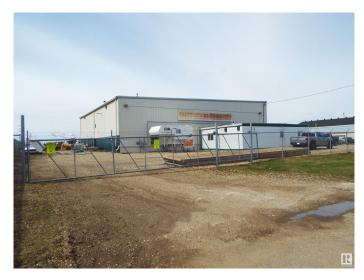

# \$1,400,000 - 5902 44a Street, Leduc

MLS® #E4433230

#### \$1,400,000

0 Bedroom, 0.00 Bathroom, Industrial on 0.00 Acres

East Industrial\_LEDU, Leduc, AB

Total of 7521 sq ft on 1.31 acres. Steel frame 6400 sq ft shop, three 12 x 16 ft overhead doors and one 14 x 16 ft overhead door. Radiant tube heaters, fenced yard (except for cross fence with adjoining property which is also for sale). 1131 sq ft of office space with 4 individual offices & boardroom, separate heating system with air conditioning. Well packed gravel yard, able to drive tractor trailer around the shop with two gates.