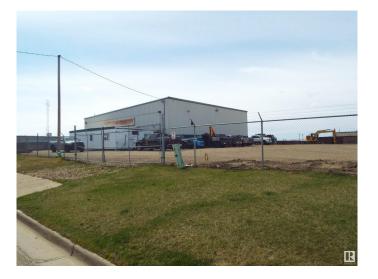

# \$1,400,000 - 5902 44a Street, Leduc

MLS® #E4433230

#### \$1,400,000

0 Bedroom, 0.00 Bathroom, Industrial on 0.00 Acres

East Industrial\_LEDU, Leduc, AB

Total of 7521 sq ft on 1.31 acres. Steel frame 6400 sq ft shop, three 12 x 16 ft overhead doors and one 14 x 16 ft overhead door. Radiant tube heaters, fenced yard (except for cross fence with adjoining property which is also for sale). 1131 sq ft of office space with 4 individual offices & boardroom, separate heating system with air conditioning. Well packed gravel yard, able to drive tractor trailer around the shop with two gates.