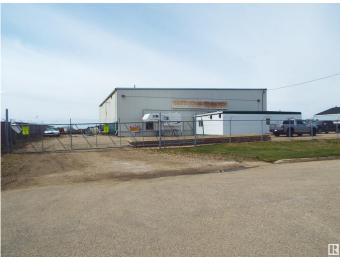

# \$1,400,000 - 5902 44a Street, Leduc

MLS® #E4433230

#### \$1,400,000

0 Bedroom, 0.00 Bathroom, Industrial on 0.00 Acres

East Industrial\_LEDU, Leduc, AB

Total of 7521 sq ft on 1.31 acres. Steel frame 6400 sq ft shop, three 12 x 16 ft overhead doors and one 14 x 16 ft overhead door. Radiant tube heaters, fenced yard (except for cross fence with adjoining property which is also for sale). 1131 sq ft of office space with 4 individual offices & boardroom, separate heating system with air conditioning. Well packed gravel yard, able to drive tractor trailer around the shop with two gates.